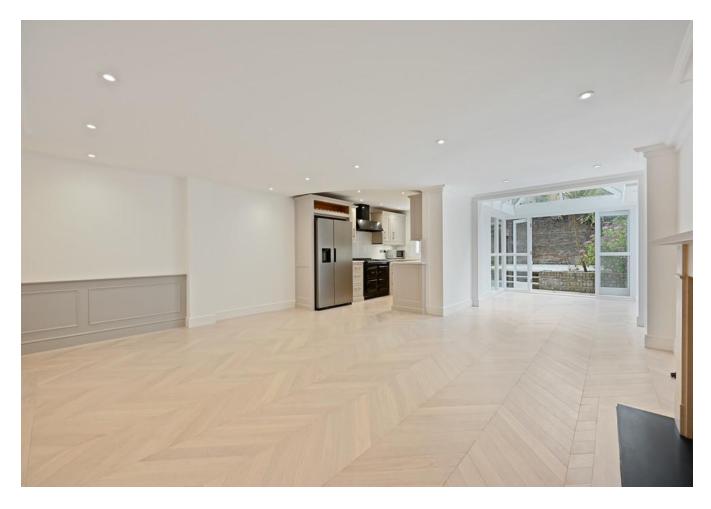

Garden Flat, Belgrave Gardens, St Johns Wood, NW8 0QY £1,000,000 Leasehold

**=** 2 **=** 1 **=** 2

We are pleased to present this impressive, two bedroom, two bathroom Garden Flat (963 sq ft) in period conversion. This apartment has been newly refurbished to an excellent standard with much attention to detail. It benefits from its own private entrance, engineered oak flooring, two double bedrooms with built-in storage, two stunning bathrooms (one ensuite), a contemporary kitchen featuring an Aga plus other integrated appliances, vast reception and a conservatory leading out to a spacious, south-facing Garden. Belgrave Gardens is located within short walking distance of the cafes and restaurants of Abbey Road with its excellent transport links into Central London.