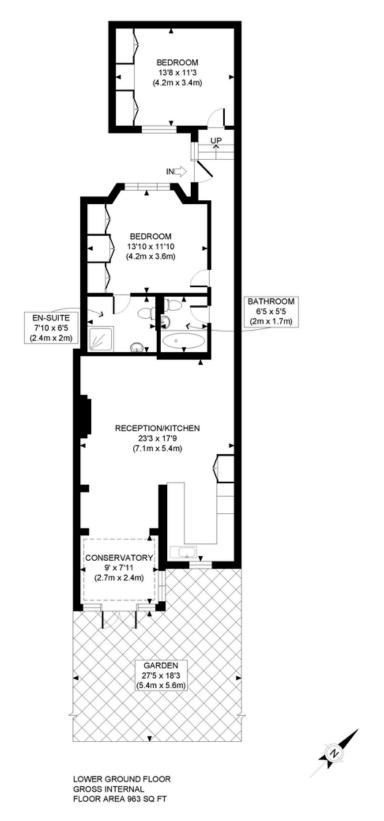

APPROX. GROSS INTERNAL FLOOR AREA: 963 SQ FT/ 89 SQM

## PROPERTY PHOT PLANS.co.uk

ONE STOP SHOP FOR PROPERTY MARKETING

This plan is for illustrative purposes only and should be used as such by any prospective client.

Whilst every attempt has been made to ensure the accuracy of the Floor Plan contained here, measurements of the doors, windows, rooms and any other items are approximate and no responsibility is taken for any errors, omissions, or misstatement.

The services systems and appliances shown have not been tested and no quarantee as to the operability or efficiency can be given. Whilst every attempt has been made to ensure the accuracy of the floor plan contained here, measurements of the doors, windows, rooms and any other items are approximate and no responsibility is taken for any errors, omissions, or miss-statement. This plan is for illustrative purposes only and should be used as such by any prospective client. The services, systems and appliances shown have not been tested and no guarantee as to the operability or efficiency can be given.