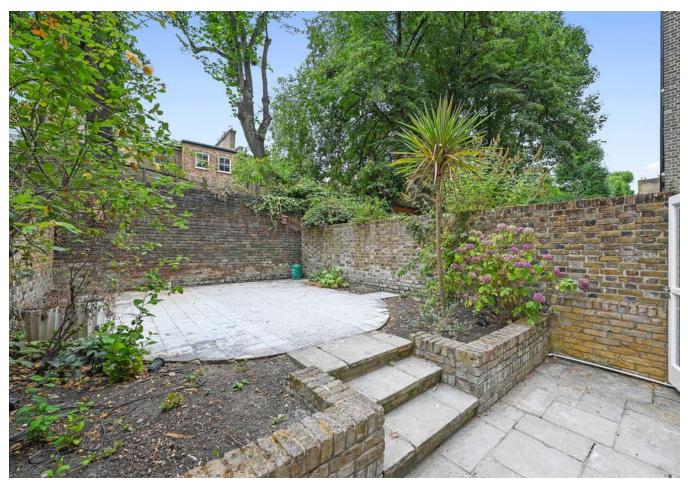

Garden Flat, Belgrave Gardens, St Johns Wood, NW8 0QY £1,000,000 Leasehold

**=** 2 **=** 1 **=** 2

We are pleased to present this impressive, two bedroom, two bathroom Garden Flat (963 sq ft) in period conversion. This apartment has been newly refurbished to an excellent standard with much attention to detail. It benefits from its own private entrance, engineered oak flooring, two double bedrooms with built-in storage, two stunning bathrooms (one ensuite), a contemporary kitchen featuring an Aga plus other integrated appliances, vast reception and a conservatory leading out to a spacious, south-facing Garden. Belgrave Gardens is located within short walking distance of the cafes and restaurants of Abbey Road with its excellent transport links into Central London.